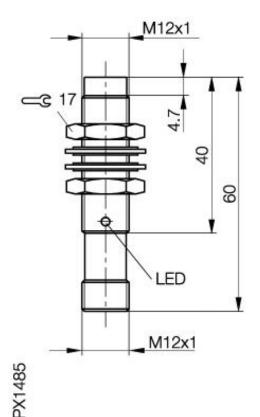

Inductive Sensors
BES M12MF1-PSC70F-S04G
M12x1 x 60
normally-open
Sn=7mm
unshielded

### **Mechanical Data**

Measurements BxHxT or DxT M12x1 x 60mm Housing material CuZn chrome plated

Material of sensing face PBT

Degree of protection IP67IP
Connection Connector S4 (M12)

Schock: Halfsinus, 30 gn, 11ms