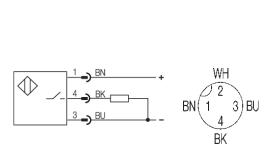

### **Electrical Data**

DC Current type 3-Wire Wiring switching function normally-open Output signal PNP Rated opertional voltage 24 DCV Rated opertional current 200mA 10...30 DCV Supply voltage max. switching frequency 400Hz No-load supply current ≤ 10mA Off-state current ≤ 100µA Voltage drop ≤ 2V Short circuit protection yes Protected against polarity reversal yes